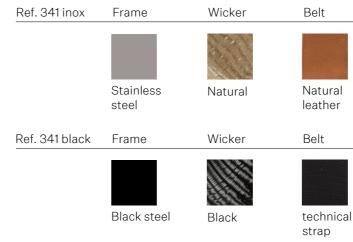

Available in two finishes, a natural and a black, where the former is characterised by a natural colour woven seat and polished stainless steel frame. The latter is characterised by an all black look, with a black-coated frame and a black woven seat.

#### MATERIALS / COLOURS

| 1/1          |
|--------------|
| 98X100X70 CM |
| 0,68 M3      |
| 9 KG         |
|              |

MEDITERRANEAN
OUTDOOR FURNITURE

AVDA. EUROPA 22 POLÍGON INDUSTRIAL EMPORDÀ INTERNACIONAL 17469 VILAMALLA-SPAIN CONTACT T.+34 972 52 70 89 INFO@CALMA.CAT CALMAOUTDOOR.COM INSTAGRAM:
@CALMAOUTDOOR
#LIFFWITHCALMA