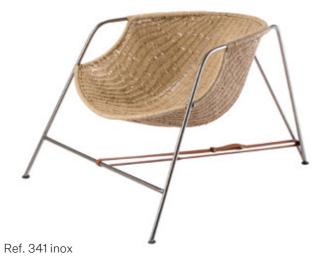

### A woven wicker armchair

Calma has rescued one of Spain's great design classics for its new collection. Bestowed with a Gold Delta Award in 1988, the country's most coveted design award, the Coqueta chair by Pete Sans is both a carefully balanced and a radical piece of design. A milestone in the history of Spanish design, a basket-weave seat is suspended from its seamless stainless steel structure, all of which is held together with its most identifiable detail: a buckled belt which spans the length of the chair.

#### **COQUETA**

A design classic in the history of Spanish design, this armchair is characterised by its woven basket seat that is suspended from a stainless steel frame. These components are structurally strengthened by a buckled belt that spans the length of the chair, providing tension. Available in two finishes, a natural and a black, where the

Available in two finishes, a natural and a black, where the former is characterised by a natural colour woven seat and polished stainless steel frame. The latter is characterised by an all black look, with a black-coated frame and a black woven seat.