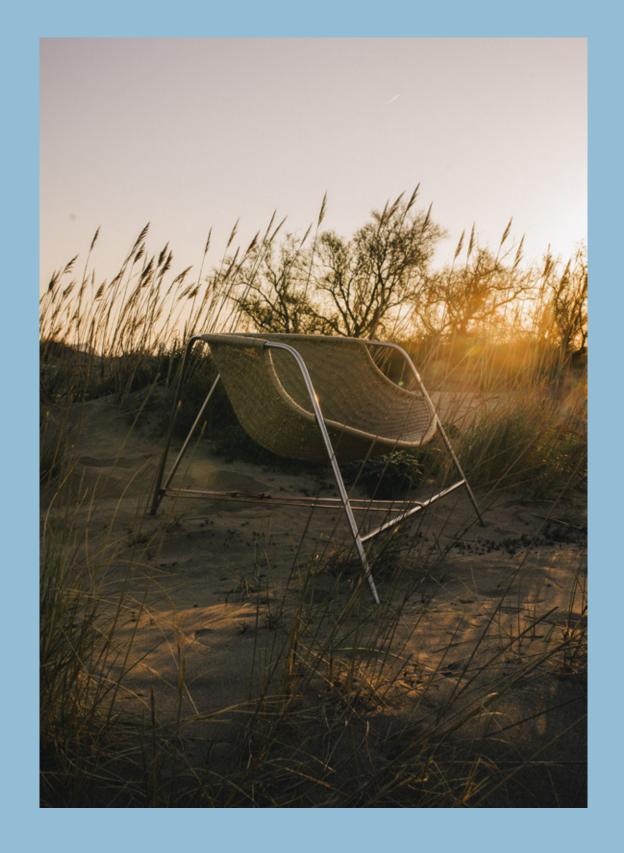

### A woven wicker armchair

Calma has rescued one of Spain's great design classics for its new collection. Bestowed with a Gold Delta Award in 1988, the country's most coveted design award, the Coqueta chair by Pete Sans is both a carefully balanced and a radical piece of design. A milestone in the history of Spanish design, a basket-weave seat is suspended from its seamless stainless steel structure, all of which is held together with its most identifiable detail: a buckled belt which spans the length of the chair.

#### **COQUETA**

A design classic in the history of Spanish design, this armchair is characterised by its woven basket seat that is suspended from a stainless steel frame. These components are structurally strengthened by a buckled belt that spans the length of the chair, providing tension. Available in two finishes, a natural and a black, where the