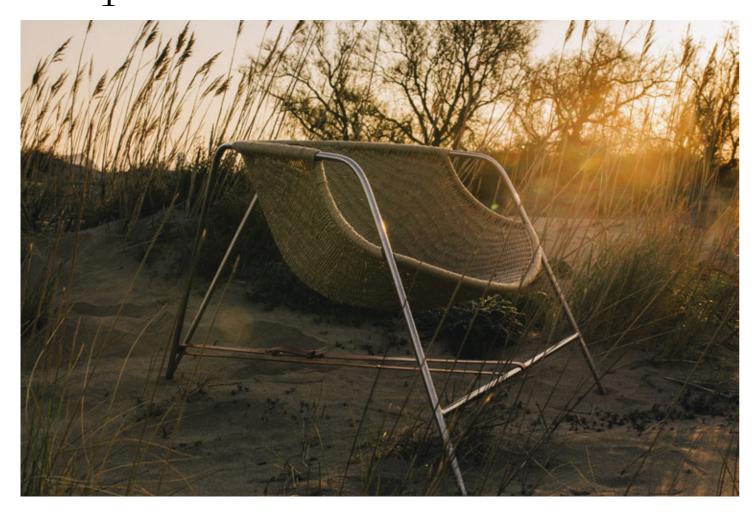

### A woven wicker armchair

Calma has rescued one of Spain's great design classics for its new collection. Bestowed with a Gold Delta Award in 1988, the country's most coveted design award, the Coqueta chair by Pete Sans is both a carefully balanced and a radical piece of design. A milestone in the history of Spanish design, a basket-weave seat is suspended from its seamless stainless steel structure, all of which is held together with its most identifiable detail: a buckled belt which spans the length of the chair.

#### **COQUETA**

A design classic in the history of Spanish design, this armchair is characterised by its woven basket seat that is suspended from a stainless steel frame. These components are structurally strengthened by a buckled belt that spans the length of the chair, providing tension. Available in two finishes, a natural and a black, where the