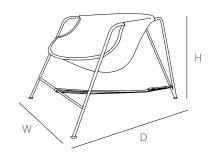

| SIZE   | REF. 341 |      |
|--------|----------|------|
| WIDTH  | 94 CM    | 37"  |
| DEPTH  | 96 CM    | 38"  |
| HEIGHT | 65 CM    | 26"  |
| N.W.   |          | 5 KG |