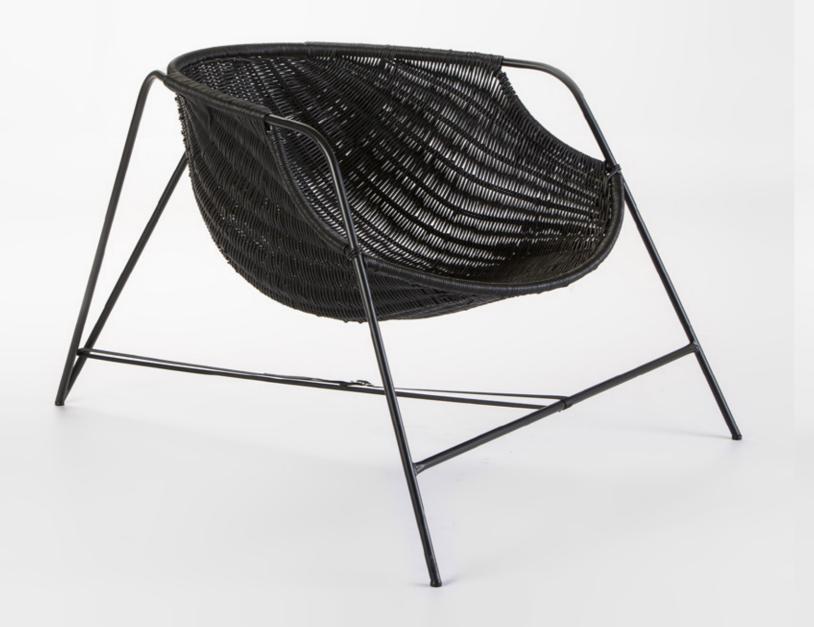

### A woven wicker armchair

Calma has rescued one of Spain's great design classics for its new collection. Bestowed with a Gold Delta Award in 1988, the country's most coveted design award, the Coqueta chair by Pete Sans is both a carefully balanced and a radical piece of design. A milestone in the history of Spanish design, a basket-weave seat is suspended from its seamless stainless steel structure, all of which is held together with its most identifiable detail: a buckled belt which spans the length of the chair.

#### **COQUETA**

A design classic in the history of Spanish design, this armchair is characterised by its woven basket seat that is suspended from a stainless steel frame. These components are structurally strengthened by a buckled belt that spans the length of the chair, providing tension. Available in two finishes, a natural and a black, where the

Available in two finishes, a natural and a black, where the former is characterised by a natural colour woven seat and polished stainless steel frame. The latter is characterised by an all black look, with a black-coated frame and a black woven seat.