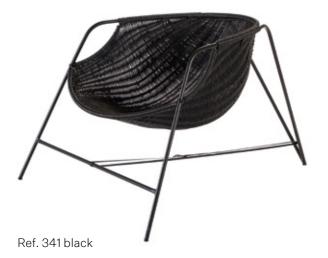

Available in two finishes, a natural and a black, where the former is characterised by a natural colour woven seat and polished stainless steel frame. The latter is characterised by an all black look, with a black-coated frame and a black woven seat.