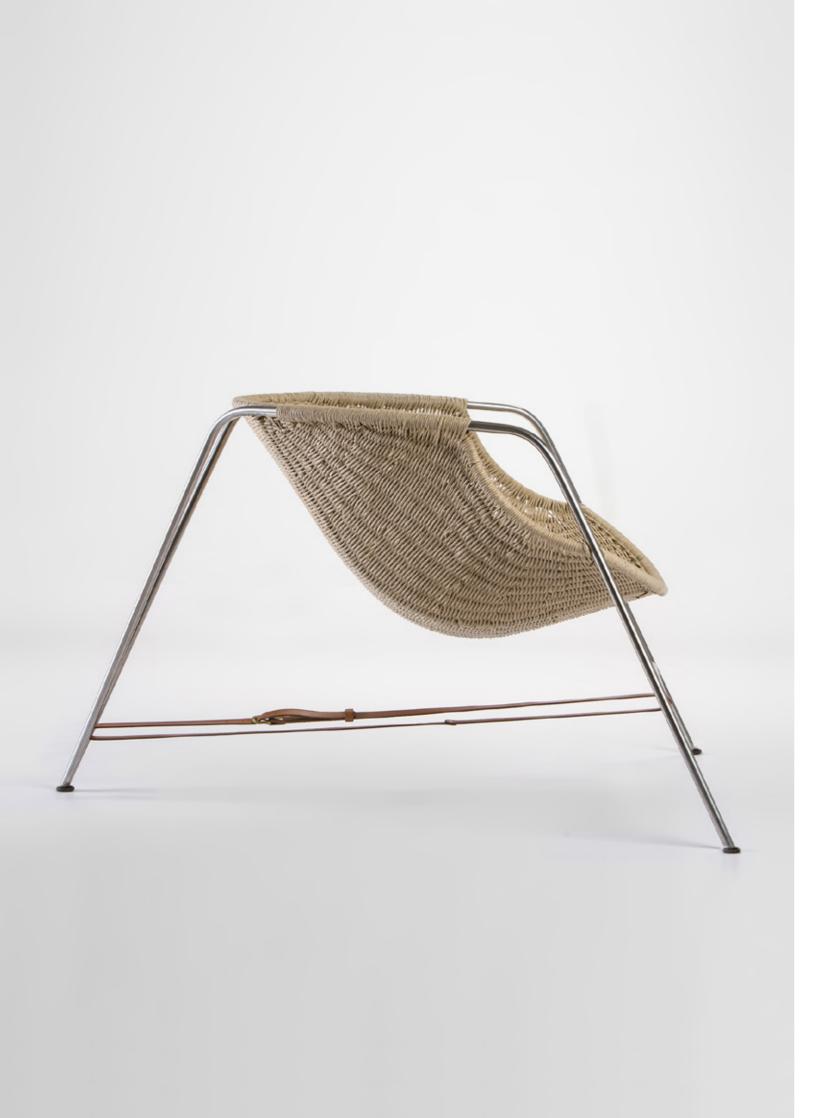

### A woven wicker armchair

Calma has rescued one of Spain's great design classics for its new collection. Bestowed with a Gold Delta Award in 1988, the country's most coveted design award, the Coqueta chair by Pete Sans is both a carefully balanced and a radical piece of design. A milestone in the history of Spanish design, a basket-weave seat is suspended from its seamless stainless steel structure, all of which is held together with its most identifiable detail: a buckled belt which spans the length of the chair.

#### **COQUETA**

A design classic in the history of Spanish design, this armchair is characterised by its woven basket seat that is suspended from a stainless steel frame. These components are structurally strengthened by a buckled belt that spans the length of the chair, providing tension. Available in two finishes, a natural and a black, where the

Available in two finishes, a natural and a black, where the former is characterised by a natural colour woven seat and polished stainless steel frame. The latter is characterised by an all black look, with a black-coated frame and a black woven seat.