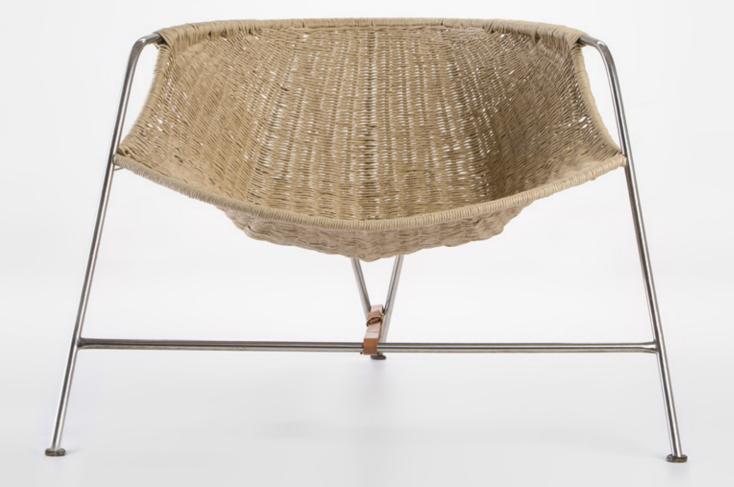

### A woven wicker armchair

Calma has rescued one of Spain's great design classics for its new collection. Bestowed with a Gold Delta Award in 1988, the country's most coveted design award, the Coqueta chair by Pete Sans is both a carefully balanced and a radical piece of design. A milestone in the history of Spanish design, a basket-weave seat is suspended from its seamless stainless steel structure, all of which is held together with its most identifiable detail: a buckled belt which spans the length of the chair.

#### **COQUETA**

A design classic in the history of Spanish design, this armchair is characterised by its woven basket seat that is suspended from a stainless steel frame. These components are structurally strengthened by a buckled belt that spans the length of the chair, providing tension. Available in two finishes, a natural and a black, where the

Available in two finishes, a natural and a black, where the former is characterised by a natural colour woven seat and polished stainless steel frame. The latter is characterised by an all black look, with a black-coated frame and a black woven seat.