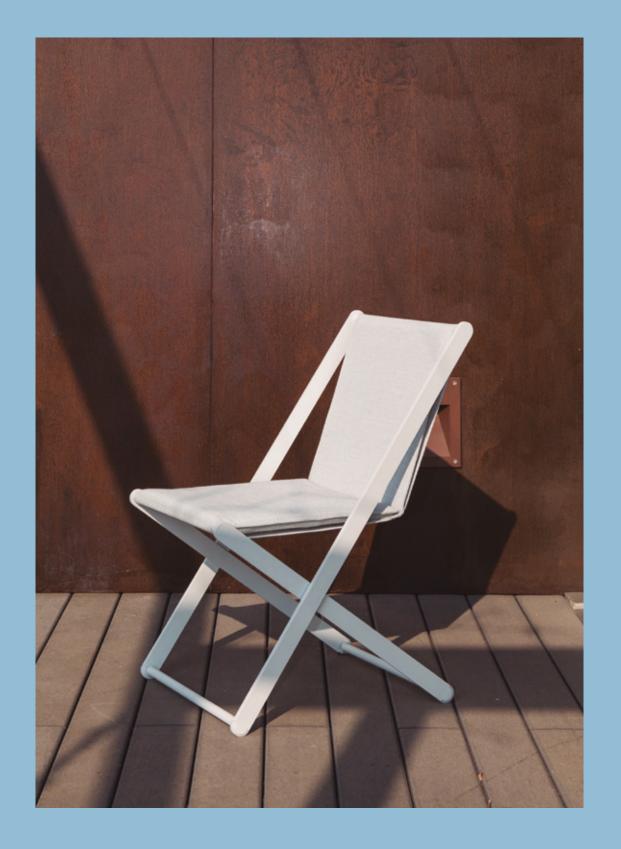

## **DINING CHAIR**

Stackable Structure in massive steel rod 12 mm galvanized and powder painted, leg protectors in Nylon, fully adaptable to Sra sys- tem.

| SIZE   | REI   | F. 643 |
|--------|-------|--------|
| WIDTH  | 48 CM | 19"    |
| DEPTH  | 61 CM | 24"    |
| HEIGHT | 84 CM | 32"    |
| N.W.   |       | 8 KG   |

Aluminium

11 white

Batyline Eden

0567 silver 0557 blue

| UN/BOX:   | 4/1          |
|-----------|--------------|
| BOX SIZE: | 69X51X105 CM |
| VOL:      | 0,369 M3     |
| G.W.:     | 34 KG        |

AVDA. EUROPA 22 MEDITERRANEAN CONTACT INSTAGRAM: OUTDOOR FURNITURE POLÍGON INDUSTRIAL T.+34 972 52 70 89 @CALMAOUTDOOR EMPORDÀ INTERNACIONAL INFO@CALMA.CAT #LIFEWITHCALMA ALT EMPORDÀ. GIRONA 17469 VILAMALLA-SPAIN CALMAOUTDOOR.COM calma.