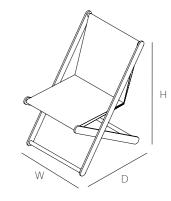

## **DINING CHAIR**

Stackable Structure in massive steel rod 12 mm galvanized and powder painted, leg protectors in Nylon, fully adaptable to Sra sys- tem.

| SIZE   | REI   | F. 643 |
|--------|-------|--------|
| WIDTH  | 48 CM | 19"    |
| DEPTH  | 61 CM | 24"    |
| HEIGHT | 84 CM | 32"    |
| N.W.   |       | 8 KG   |