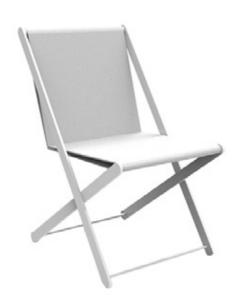

## **DINING CHAIR**

Stackable Structure in massive steel rod 12 mm galvanized and powder painted, leg protectors in Nylon, fully adaptable to Sra sys- tem.

| SIZE   | REI   | F. 643 |
|--------|-------|--------|
| WIDTH  | 48 CM | 19"    |
| DEPTH  | 61 CM | 24"    |
| HEIGHT | 84 CM | 32"    |
| N.W.   |       | 8 KG   |

Aluminium

11 white

Batyline Eden

0567 silver 0557 blue

| UN/BOX:   | 4/1          |
|-----------|--------------|
| BOX SIZE: | 69X51X105 CM |
| VOL:      | 0,369 M3     |
| G.W.:     | 34 KG        |

AVDA. EUROPA 22 MEDITERRANEAN CONTACT INSTAGRAM: OUTDOOR FURNITURE POLÍGON INDUSTRIAL T.+34 972 52 70 89 @CALMAOUTDOOR EMPORDÀ INTERNACIONAL INFO@CALMA.CAT #LIFEWITHCALMA ALT EMPORDÀ. GIRONA 17469 VILAMALLA-SPAIN CALMAOUTDOOR.COM calma.