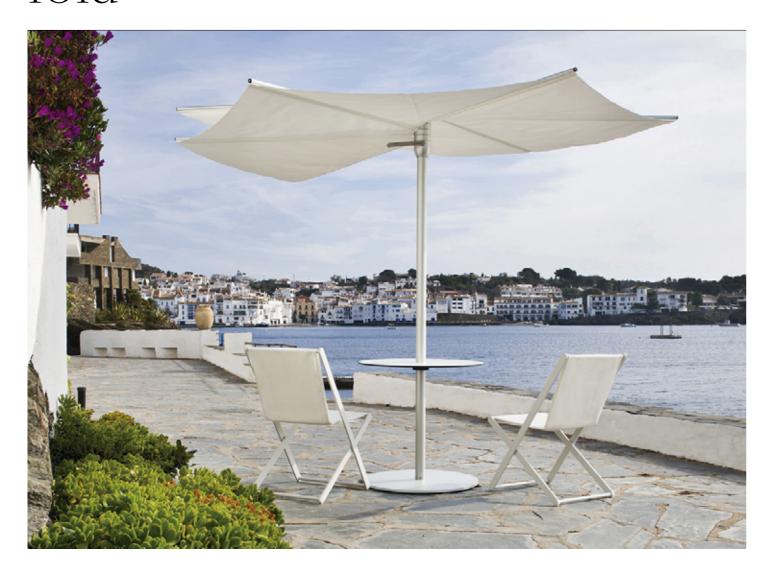

## **DINING CHAIR**

Stackable Structure in massive steel rod 12 mm galvanized and powder painted, leg protectors in Nylon, fully adaptable to Sra sys- tem.

| SIZE   | REI   | F. 643 |
|--------|-------|--------|
| WIDTH  | 48 CM | 19"    |
| DEPTH  | 61 CM | 24"    |
| HEIGHT | 84 CM | 32"    |
| N.W.   |       | 8 KG   |

Aluminium

11 white

Batyline Eden

0567 silver 0557 blue

| UN/BOX:   | 4/1          |
|-----------|--------------|
| BOX SIZE: | 69X51X105 CM |
| VOL:      | 0,369 M3     |
| G.W.:     | 34 KG        |

AVDA. EUROPA 22 MEDITERRANEAN CONTACT INSTAGRAM: OUTDOOR FURNITURE POLÍGON INDUSTRIAL T.+34 972 52 70 89 @CALMAOUTDOOR EMPORDÀ INTERNACIONAL INFO@CALMA.CAT #LIFEWITHCALMA ALT EMPORDÀ. GIRONA 17469 VILAMALLA-SPAIN CALMAOUTDOOR.COM calma.