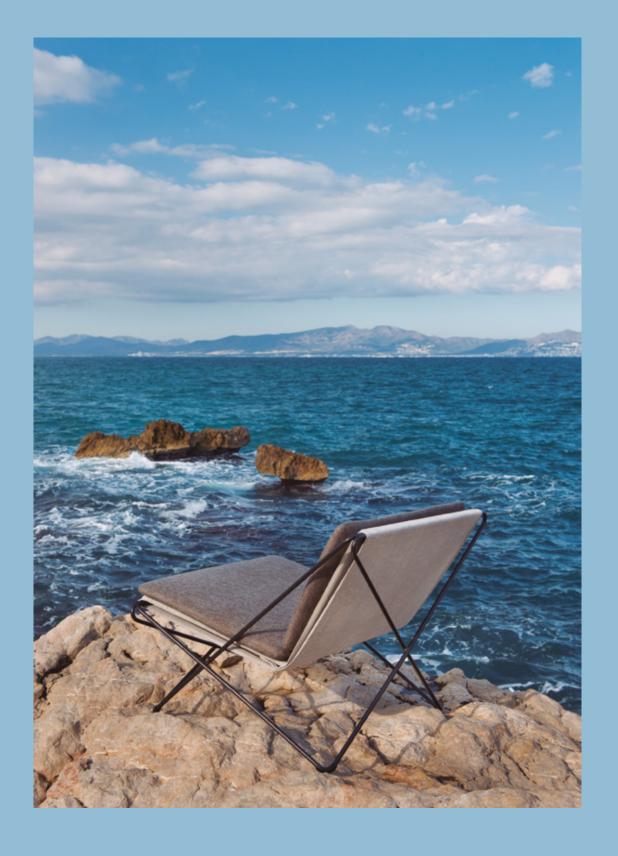

## pepa

SENYORA PEPA LOUNGE ARMCHAIR

An <u>origami-like</u> seating system that is incredibly flexible.

Different material and frame combinations define the Senyora Pepa seating collection. The covers can be removed and changed in an instant.

Each with its own distinctive personality, they can easily feel at home indoors and outdoors, enjoying the Mediterranean sun or keeping warm by a wood-burning stove.

DESIGN: ANDREU CARULLA

DESIGN: ANDREU CARULLA

#### **STACKABLE LOUNGE CHAIR**

The structure is formed by 12mm steel rods that are bent to meet tangentially. Carefully spot-welded, this minimises the amount of joints. Galvanised and then powder coated in the oven, this gives it an anti-oxidant protection.

Where the structure meets the ground, round corners are protected with nylon feet.

The seat and backrest are both 65cm wide in Sunbrella fabric with removable padding. Cushions in laminated Sunbrella fabric with heat-sealed seams.