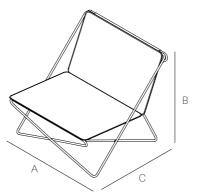

| SIZE   | REF. 565 |         |
|--------|----------|---------|
| WIDTH  | 73 CM    | 28"     |
| DEPTH  | 75 CM    | 29"     |
| HEIGHT | 66 CM    | 26"     |
| N.W.   |          | 12,5 KG |

| SIZE   | REF. 543 |         |
|--------|----------|---------|
| WIDTH  | 73 CM    | 28"     |
| DEPTH  | 75 CM    | 29"     |
| HEIGHT | 66 CM    | 26"     |
| N.W.   |          | 12,5 KG |