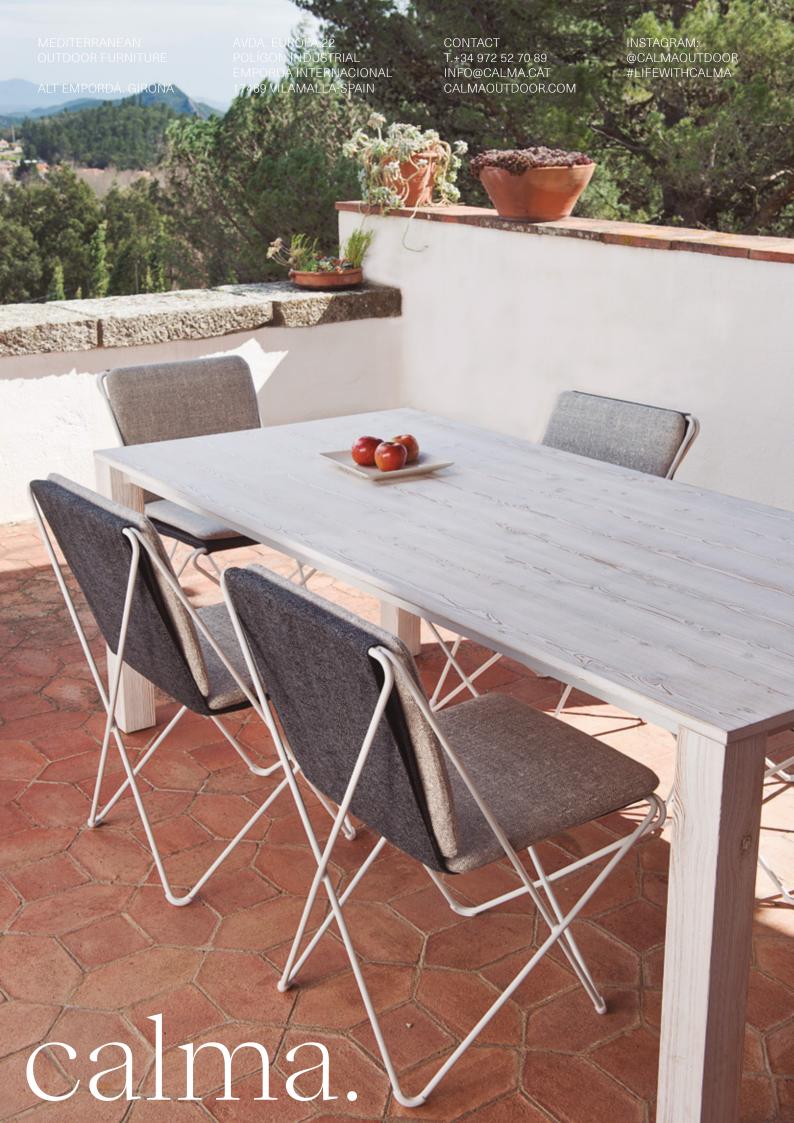

#### STACKABLE CHAIR

The structures are made of 12 mm diameter stainless steel tube that connect straight sections with curved sections, joined by careful welding to minimize the joints. The finish is given with the powder paint in the oven, after treatment of antioxidant protection based on galvanized.

The feet are formed by spokes, all equal, which allow the coupling of nylon stops with the shape of the radius of the tube and thus avoid direct contact of the metal with the

Seat and back of a 43 cm wide piece in Sunbrella fabrics, with removable padded inserts.

| SIZE   | REF. 543 |         |
|--------|----------|---------|
| WIDTH  | 73 CM    | 28"     |
| DEPTH  | 75 CM    | 29"     |
| HEIGHT | 66 CM    | 26"     |
| N.W.   |          | 12,5 KG |

### MATERIALS / COLOURS

Steel Frame

11 white 14 mocca

Sunbrella Chartres

J191 Grey J182 Sooty

Cushions: Sunbrella Chartres

J181 Bronze J186 Antique

 UN/BOX:
 2/1