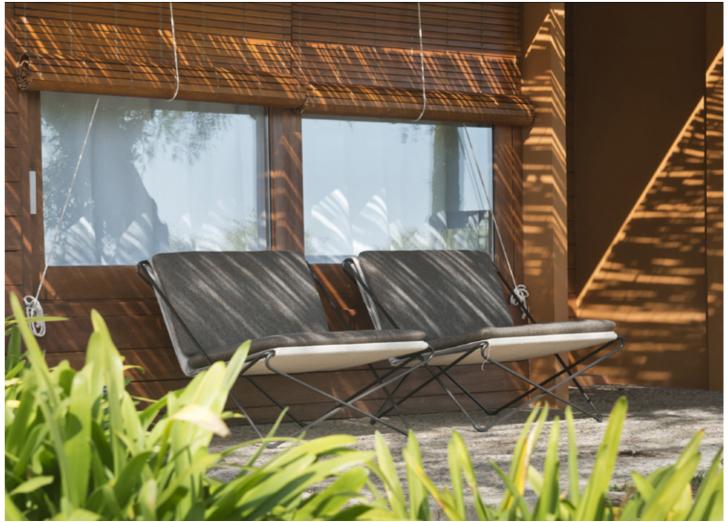

#### **STACKABLE LOUNGE CHAIR**

The structure is formed by 12mm steel rods that are bent to meet tangentially. Carefully spot-welded, this minimises the amount of joints. Galvanised and then powder coated in the oven, this gives it an anti-oxidant protection.

Where the structure meets the ground, round corners are protected with nylon feet.

The seat and backrest are both 65cm wide in Sunbrella fabric with removable padding. Cushions in laminated Sunbrella fabric with heat-sealed seams.

#### MATERIALS / COLOURS

Steel Frame

14 mocca

Sunbrella Chartres

J191 Grey J182 Sooty

Cushions: Sunbrella Chartres

J181 Bronze J186 Antique

| UN/BOX:   | 2/1         |
|-----------|-------------|
| BOX SIZE: | 78X81X77 CM |
| VOL:      | 0,483 M3    |
| G.W.:     | 27 KG       |