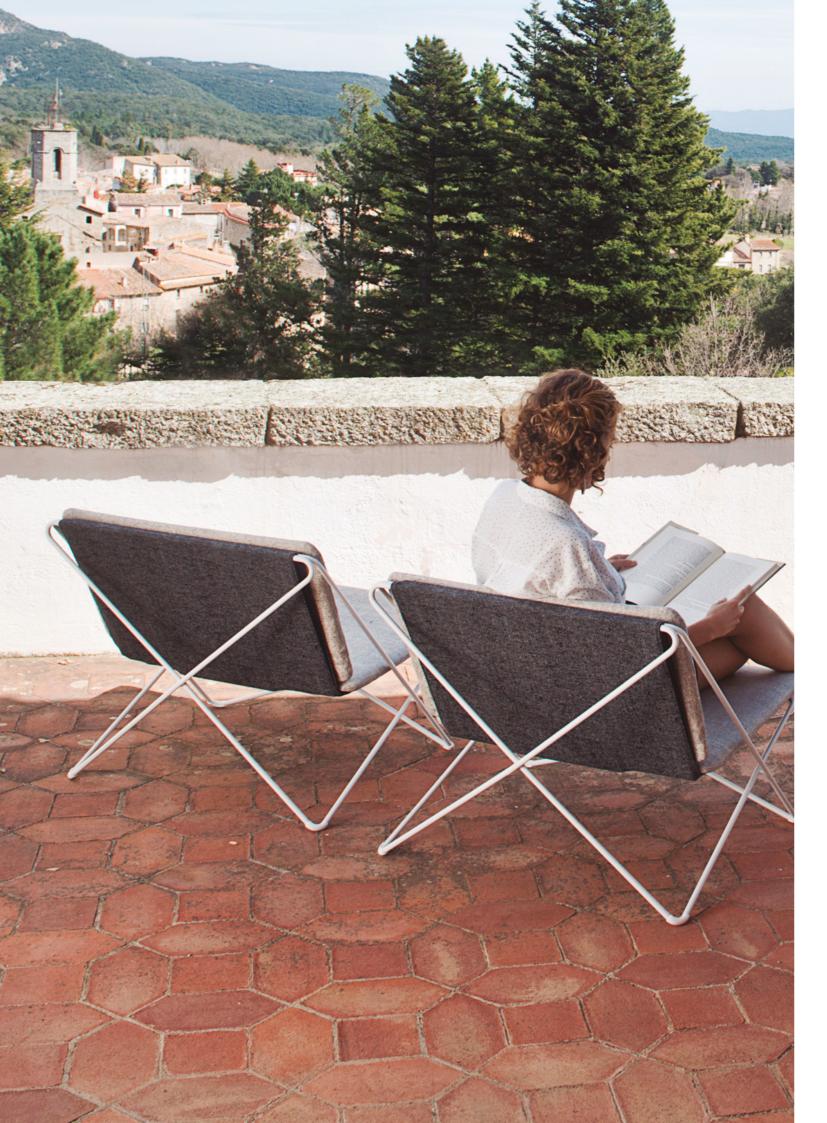

#### STACKABLE CHAIR

The structures are made of 12 mm diameter stainless steel tube that connect straight sections with curved sections, joined by careful welding to minimize the joints. The finish is given with the powder paint in the oven, after treatment of antioxidant protection based on galvanized.

The feet are formed by spokes, all equal, which allow the coupling of nylon stops with the shape of the radius of the tube and thus avoid direct contact of the metal with the

Seat and back of a 43 cm wide piece in Sunbrella fabrics, with removable padded inserts.

### MATERIALS / COLOURS

Steel Frame

11 white 14 mocca

Sunbrella Chartres

J191 Grey J182 Sooty

Cushions: Sunbrella Chartres

J181 Bronze J186 Antique

 UN/BOX:
 2/1