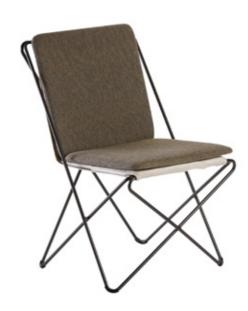

#### **STACKABLE LOUNGE CHAIR**

The structure is formed by 12mm steel rods that are bent to meet tangentially. Carefully spot-welded, this minimises the amount of joints. Galvanised and then powder coated in the oven, this gives it an anti-oxidant protection.

Where the structure meets the ground, round corners are protected with nylon feet.

The seat and backrest are both 65cm wide in Sunbrella fabric with removable padding. Cushions in laminated Sunbrella fabric with heat-sealed seams.

| SIZE   | REF. 565 |         |
|--------|----------|---------|
| WIDTH  | 73 CM    | 28"     |
| DEPTH  | 75 CM    | 29"     |
| HEIGHT | 66 CM    | 26"     |
| N.W.   |          | 12,5 KG |