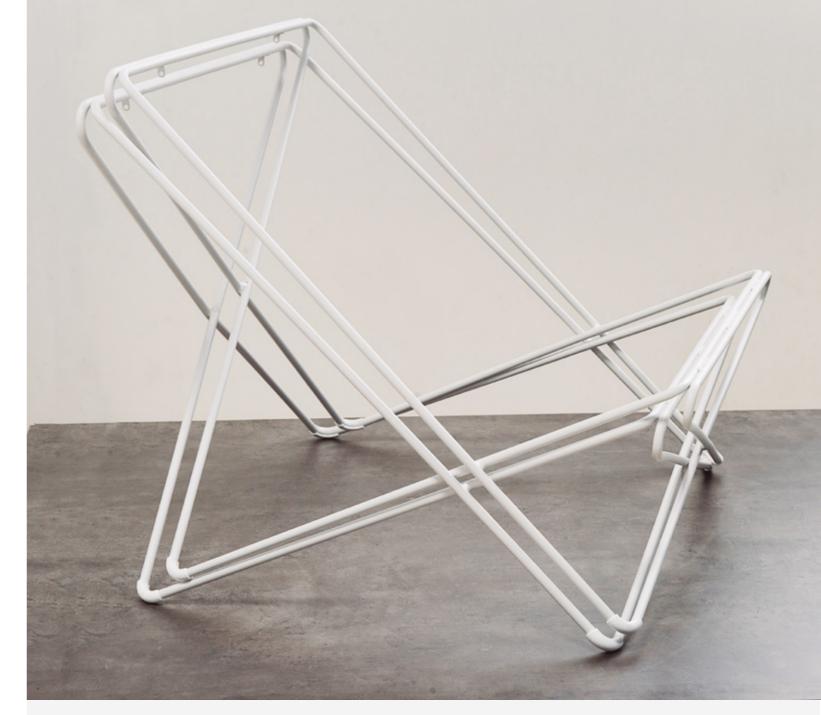

#### **STACKABLE LOUNGE CHAIR**

The structure is formed by 12mm steel rods that are bent to meet tangentially. Carefully spot-welded, this minimises the amount of joints. Galvanised and then powder coated in the oven, this gives it an anti-oxidant protection.

Where the structure meets the ground, round corners are protected with nylon feet.

The seat and backrest are both 65cm wide in Sunbrella fabric with removable padding. Cushions in laminated Sunbrella fabric with heat-sealed seams.

#### STACKABLE CHAIR

The structures are made of 12 mm diameter stainless steel tube that connect straight sections with curved sections, joined by careful welding to minimize the joints. The finish is given with the powder paint in the oven, after treatment of antioxidant protection based on galvanized.

The feet are formed by spokes, all equal, which allow the coupling of nylon stops with the shape of the radius of the tube and thus avoid direct contact of the metal with the

Seat and back of a 43 cm wide piece in Sunbrella fabrics, with removable padded inserts.