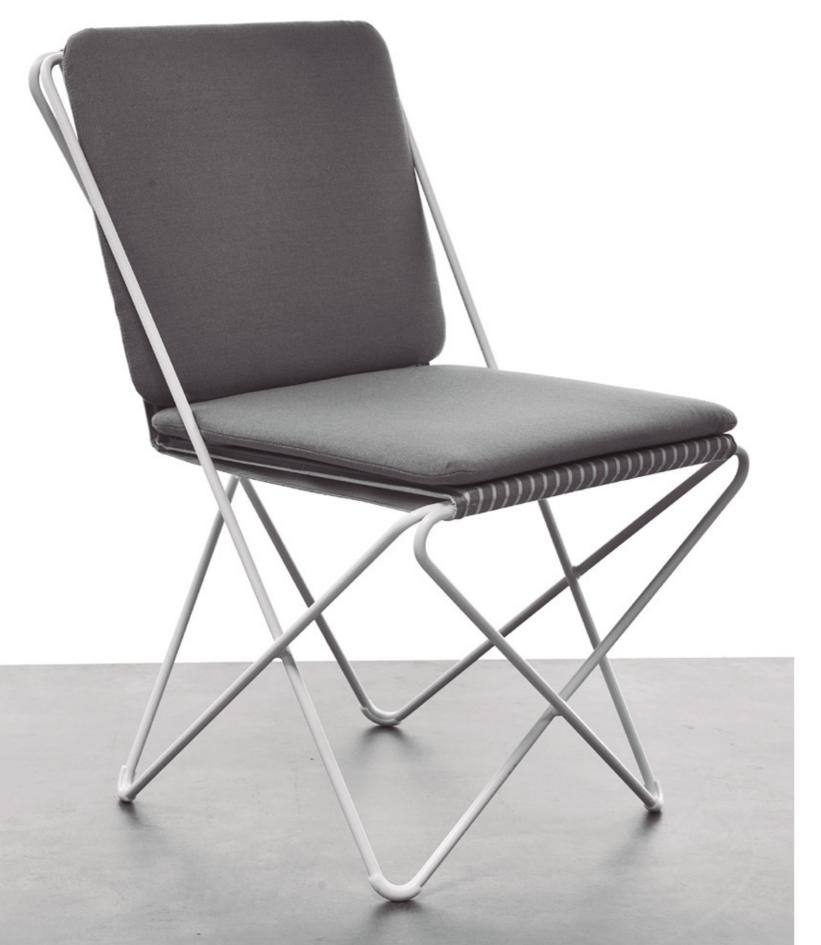

#### STACKABLE CHAIR

The structures are made of 12 mm diameter stainless steel tube that connect straight sections with curved sections, joined by careful welding to minimize the joints. The finish is given with the powder paint in the oven, after treatment of antioxidant protection based on galvanized.

The feet are formed by spokes, all equal, which allow the coupling of nylon stops with the shape of the radius of the tube and thus avoid direct contact of the metal with the

Seat and back of a 43 cm wide piece in Sunbrella fabrics, with removable padded inserts.

| SIZE   | REF. 543 |         |
|--------|----------|---------|
| WIDTH  | 73 CM    | 28"     |
| DEPTH  | 75 CM    | 29"     |
| HEIGHT | 66 CM    | 26"     |
| N.W.   |          | 12,5 KG |