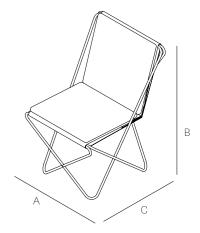

| SIZE   | REF. 565 |         |
|--------|----------|---------|
| WIDTH  | 73 CM    | 28"     |
| DEPTH  | 75 CM    | 29"     |
| HEIGHT | 66 CM    | 26"     |
| N.W.   |          | 12,5 KG |

| SIZE   | REF. 543 |         |
|--------|----------|---------|
| WIDTH  | 73 CM    | 28"     |
| DEPTH  | 75 CM    | 29"     |
| HEIGHT | 66 CM    | 26"     |
| N.W.   |          | 12,5 KG |