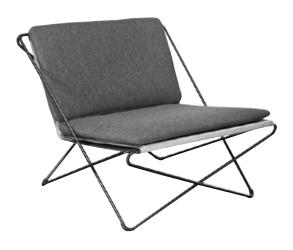

## pepa

SENYORA PEPA LOUNGE ARMCHAIR

An <u>origami-like</u> seating system that is incredibly flexible.

Different material and frame combinations define the Senyora Pepa seating collection. The covers can be removed and changed in an instant.

#### **STACKABLE LOUNGE CHAIR**

The structure is formed by 12mm steel rods that are bent to meet tangentially. Carefully spot-welded, this minimises the amount of joints. Galvanised and then powder coated in the oven, this gives it an anti-oxidant protection.

Where the structure meets the ground, round corners are protected with nylon feet.

The seat and backrest are both 65cm wide in Sunbrella fabric with removable padding. Cushions in laminated Sunbrella fabric with heat-sealed seams.